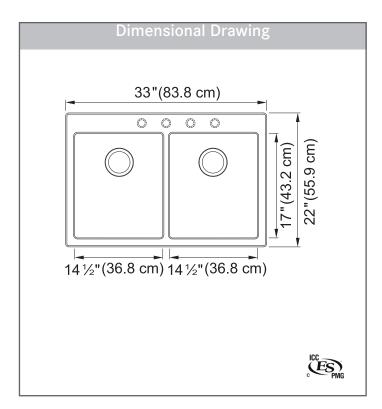

# **TECHNICAL FEATURES**

Overall Sink Size (OD) 33" x 22" Bowl Size (ID) 30" x 17"

Bowl Depth (ID) 9"

Corner Radius 13mm
Minimum Cabinet Size 36"

Installation Type Dual Mount

Weight 42 lbs

Warranty Limited Lifetime