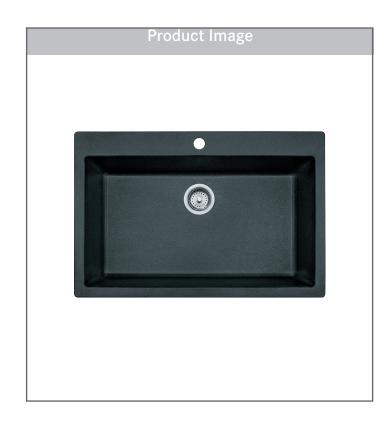

# GRANITE 33" SINGLE BOWL SINK

Model DIG61091

Sleek aesthetics, plenty of prep space and the durability every kitchen requires, grace the Primo sink.

#### **FEATURES**

- Sanitized technology reduces odors and ensures safe protection against bacteria and mildew in your sink.
- Made from 80% quartz and 20% hard acrylic resin, granite sinks are durable, resistant to scratches, stains and heat
- Primo provides the versatility of undermount installation for an edgeless finish or topmount installation with the rim extending over the countertop.
- The 9" deep bowl easily accommodates large cookware to tackle your biggest kitchen tasks.