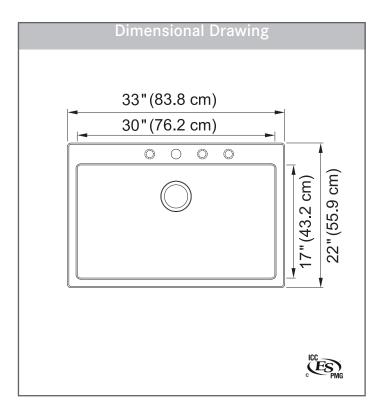

### **TECHNICAL FEATURES**

Overall Sink Size (OD) 33" x 22" Bowl Size (ID) 30" x 17"

Bowl Depth (ID) 9"

Corner Radius 13mm
Minimum Cabinet Size 36"

Installation Type Dual Mount

Weight 36 lbs

Warranty Limited Lifetime