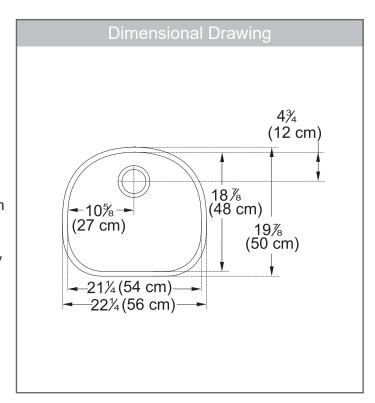

#### **TECHNICAL FEATURES**

Overall Sink Size (OD) 221/4" x 197/8" Bowl Size (ID) 211/4" x 187/8"

Bowl Depth (ID) 9½6"

Corner Radius 83mm

Minimum Cabinet Size 27"

Installation Type Undermount Sound Dampening Sound Pads Gauge 18 Gauge Weight 20 lbs.