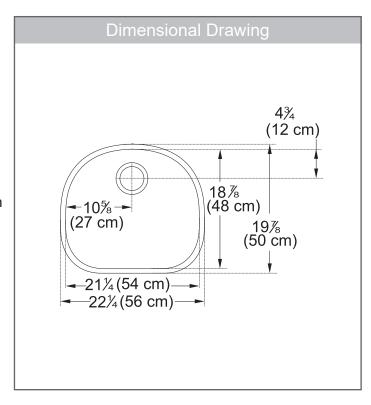

#### **TECHNICAL FEATURES**

Overall Sink Size (OD) 22½ x 19½ Bowl Size (ID) 21½ x 18½ 21½ x 18½

Bowl Depth (ID) 9½6"

Corner Radius 83mm

Minimum Cabinet Size 27"

Installation Type Undermount
Sound Dampening Sound Pads
Gauge 18 Gauge
Weight 20 lbs.