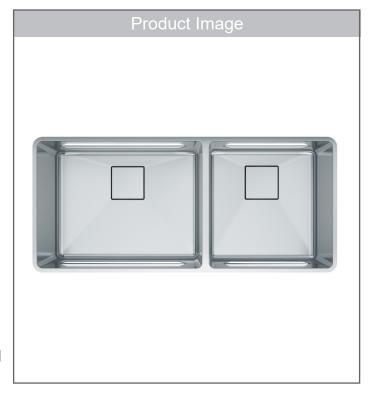

# STAINLESS STEEL 41" DOUBLE BOWL SINK PTX160-40

#### **FEATURES**

- Patented, integrated ledge system supports optional accessories and turns the sink into an ergonomic workstation
- Removable drain cover conceals the drain for a seamless bowl surface.
- The sound dampening pads reduce excess noise from running water and disposal vibration.