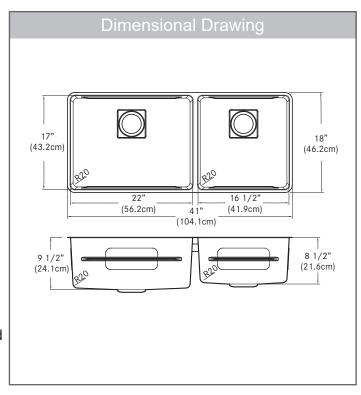

# **TECHNICAL FEATURES**

Overall Sink Size (OD) 41" x 18"

Bowl Size (ID) 39½" x 17"

Bowl Depth (ID) 9½" / 8½"

Corner Radius 20mm

Minimum Cabinet Size 45"

Installation Type Undermount with 3mm reveal

Sound Dampening Sound Pads
Gauge 18 Gauge
Weight 27.2 lbs.