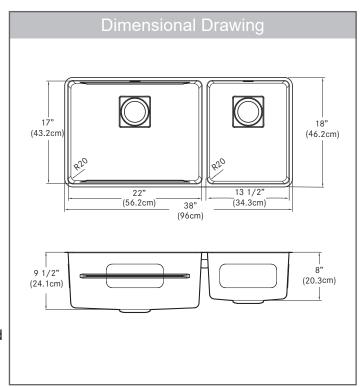

#### **TECHNICAL FEATURES**

Overall Sink Size (OD) 38" x 18"

Bowl Size (ID) 36½" x 17"

Bowl Depth (ID) 9½" / 8"

Corner Radius 20mm

Minimum Cabinet Size 42"

Installation Type Undermount with 3mm reveal

Sound Dampening Sound Pads
Gauge 18 Gauge
Weight 25.4 lbs.