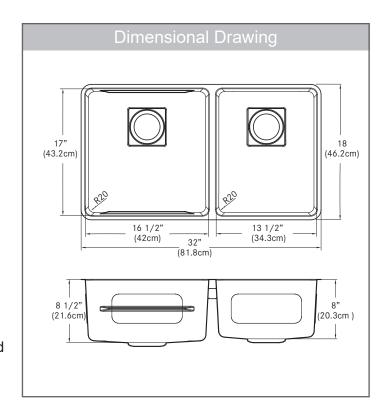

#### **TECHNICAL FEATURES**

Overall Sink Size (OD) 32" x 18"

Bowl Size (ID) 31" x 17"

Bowl Depth (ID) 8½" / 8"

Corner Radius 20mm

Minimum Cabinet Size 36"

Installation Type Undermount with 3mm reveal

Sound Dampening Sound Pads
Gauge 18 Gauge
Weight 20.5 lbs.