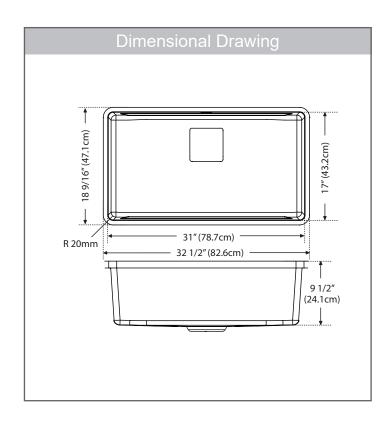

#### **TECHNICAL FEATURES**

Overall Sink Size (OD) 32½" x 18 16 16

Bowl Size (ID) 31" x 17"

Bowl Depth (ID) 9½"

Corner Radius 20mm

Minimum Cabinet Size 36"

Installation Type Undermount with 3mm reveal

Sound Dampening Sound Pads
Gauge 18 Gauge
Weight 23 lbs.