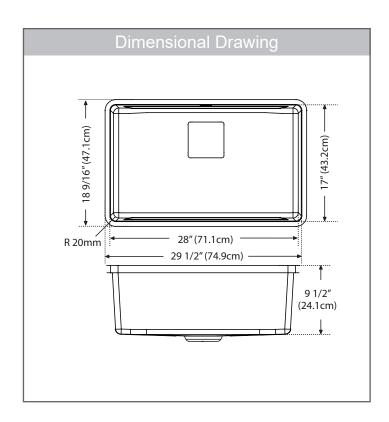

#### **TECHNICAL FEATURES**

Overall Sink Size (OD) 29½" x 1816"

Bowl Size (ID) 28" x 17"

Bowl Depth (ID) 9½"

Corner Radius 20mm

Minimum Cabinet Size 33"

Installation Type Undermount with 3mm reveal

Sound Dampening Sound Pads
Gauge 18 Gauge
Weight 21 lbs.