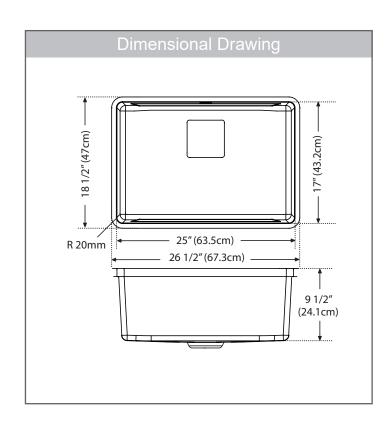

#### **TECHNICAL FEATURES**

Overall Sink Size (OD) 26½" x 18½" Bowl Size (ID) 25" x 17"

Bowl Depth (ID) 9½"

Corner Radius 20mm

Minimum Cabinet Size 30"

Installation Type Undermount with 3mm reveal

Sound Dampening Sound Pads
Gauge 18 Gauge
Weight 20 lbs.