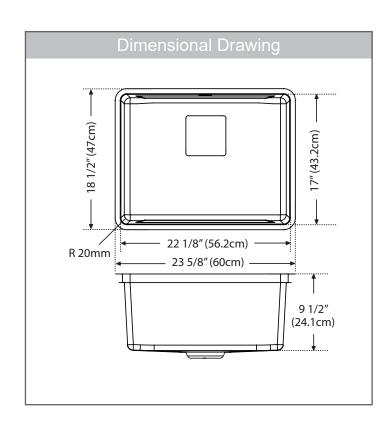

#### **TECHNICAL FEATURES**

Overall Sink Size (OD) 23% x 18½ Bowl Size (ID) 221 x 17

Bowl Depth (ID) 9½"

Corner Radius 20mm

Minimum Cabinet Size 27"

Installation Type Undermount with 3mm reveal

Sound Dampening Sound Pads
Gauge 18 Gauge
Weight 18 lbs.