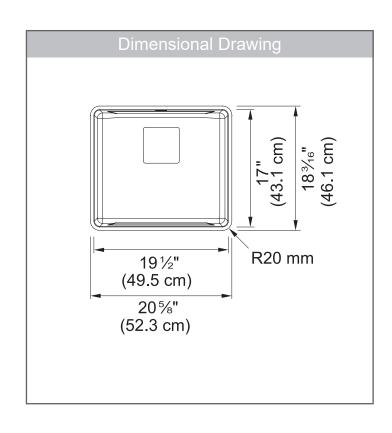

#### **TECHNICAL FEATURES**

Overall Sink Size (OD) 20% x 18¾6" Bowl Size (ID) 19½ x 17"

Bowl Depth (ID) 9"
Corner Radius 20mm
Minimum Cabinet Size 24"

Installation Type Undermount with 3mm reveal

Sound Dampening Sound Pads
Gauge 18 Gauge
Weight 16 lbs.