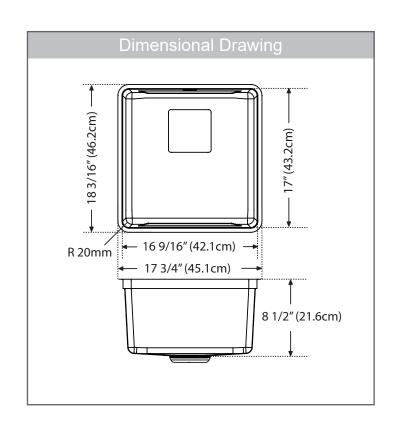

#### **TECHNICAL FEATURES**

Overall Sink Size (OD)  $17\frac{3}{4}$ " x  $18\frac{3}{16}$ " Bowl Size (ID)  $16\frac{9}{16}$ " x 17"

Bowl Depth (ID) 8½"

Corner Radius 20mm

Minimum Cabinet Size 21"

Installation Type Undermount with 3mm reveal