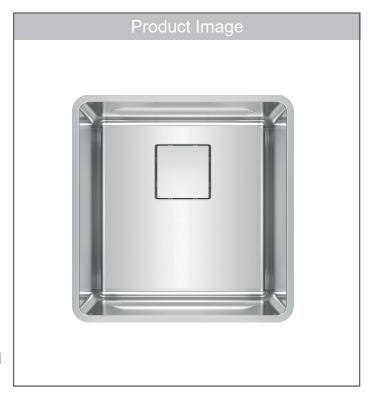

#### **FEATURES**

- Patented, integrated ledge system supports optional accessories and turns the sink into an ergonomic workstation
- Removable drain cover conceals the drain for a seamless bowl surface.
- The sound dampening pads reduce excess noise from running water and disposal vibration.