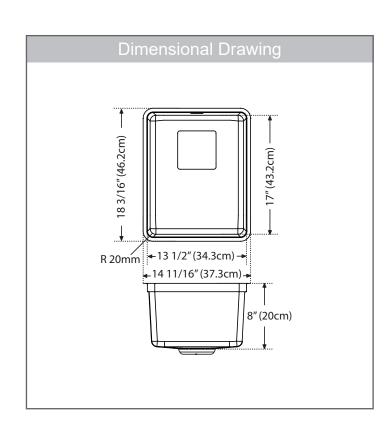

# **TECHNICAL FEATURES**

Overall Sink Size (OD)  $14^{11}/_{16}$ " x  $18^{3}/_{16}$ Bowl Size (ID)  $13^{1}/_{2}$ " x 17"

Bowl Depth (ID) 8"

Corner Radius 20mm

Minimum Cabinet Size 18"

Installation Type Undermount with 3mm reveal