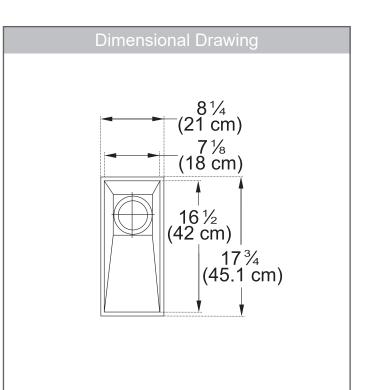

#### **TECHNICAL FEATURES**

| Overall Sink Size (OD) | 8¼" x 17¾"       |
|------------------------|------------------|
| Bowl Size (ID)         | 7⅓" x 16½"       |
| Bowl Depth (ID)        | 71⁄8"            |
| Corner Radius          | 5mm              |
| Minimum Cabinet Size   | 12"              |
| Installation Type      | Undermount       |
| Sound Dampening        | Sound Pads       |
| Gauge                  | 18 Gauge         |
| Weight                 | 9 lbs.           |
| Warranty               | Limited Lifetime |