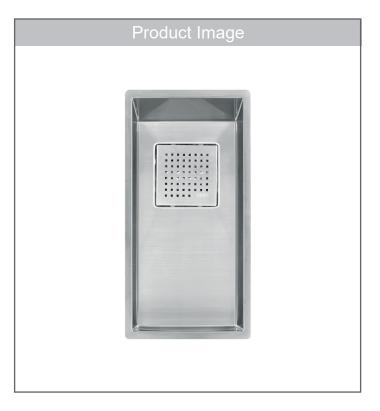

## **FEATURES**

- 5mm radius corners and invisible drain provide an eye-catching design element to the kitchen.
- Made of 18 gauge stainless steel with a Diamond finish that will retain its beauty for many years.
- The removable drain cover conceals the drain for a seamless sink surface, while providing a uniform bottom surface.