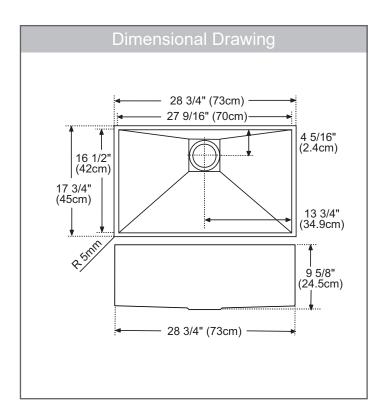

#### **TECHNICAL FEATURES**

Overall Sink Size (OD) 28¾" x 17¾" 27<sup>3</sup>/<sub>16</sub>" x 16<sup>1</sup>/<sub>2</sub>" Bowl Size (ID)

95/8" Bowl Depth (ID) Corner Radius 5<sub>m</sub>m 33" Minimum Cabinet Size