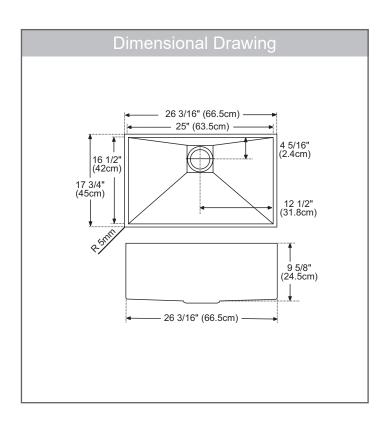

#### **TECHNICAL FEATURES**

Overall Sink Size (OD) 26<sup>3</sup>/<sub>16</sub>" x 17<sup>3</sup>/<sub>4</sub>" Bowl Size (ID) 25" x 161/2"

95/8" Bowl Depth (ID) Corner Radius 5<sub>m</sub>m 30" Minimum Cabinet Size