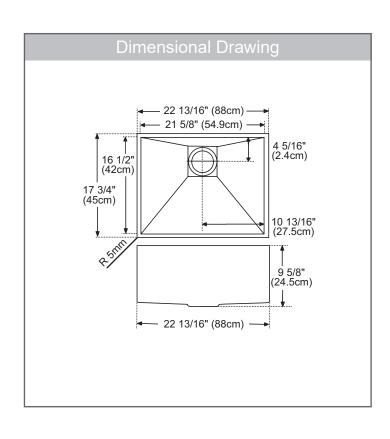

#### **TECHNICAL FEATURES**

Overall Sink Size (OD) 22<sup>13</sup>/<sub>16</sub>" x 17<sup>3</sup>/<sub>4</sub>" Bowl Size (ID) 21%" x 161/2"

95/8" Bowl Depth (ID) Corner Radius 5<sub>m</sub>m 27" Minimum Cabinet Size