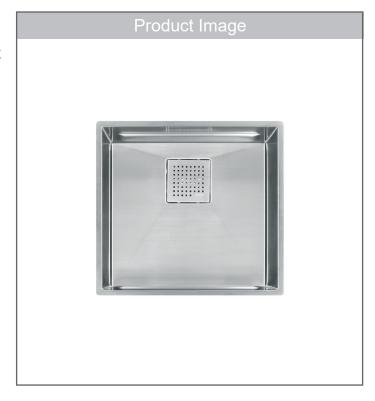

# PEAK

## STAINLESS STEEL 19" SINGLE BOWL SINK PKX11018

#### **FEATURES**

- An integrated ledge enhances your workspace by allowing you to work directly over the sink. Custom-fit accessories streamline the workflow.
- 5mm radius corners and invisible drain provide an eye-catching design element to the kitchen.
- Made of 16 gauge stainless steel with a Diamond finish that will retain its beauty for many years.