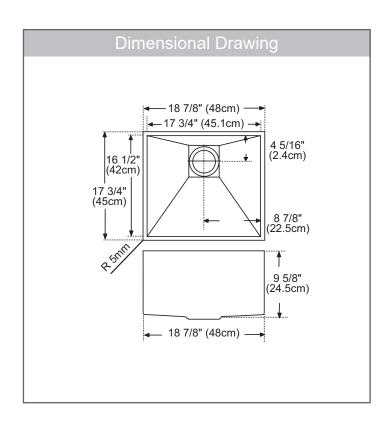

#### **TECHNICAL FEATURES**

Overall Sink Size (OD) 18%" x 17¾" 17¾" x 16½" Bowl Size (ID)

95/8" Bowl Depth (ID) Corner Radius 5<sub>m</sub>m 24" Minimum Cabinet Size

Installation Type Undermount Sound Dampening Sound Pads 16 Gauge Gauge Weight 22 lbs.