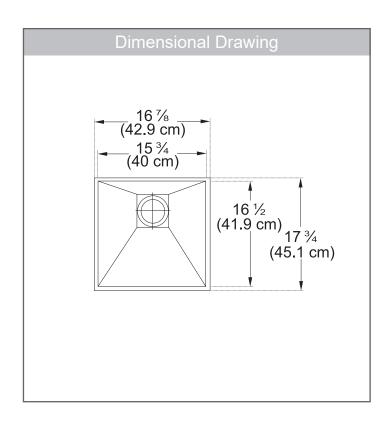

#### **TECHNICAL FEATURES**

Overall Sink Size (OD) 16%" x 17¾" 15¾" x 16½" Bowl Size (ID)

95/8" Bowl Depth (ID) Corner Radius 5<sub>m</sub>m Minimum Cabinet Size 21"

Installation Type Undermount Sound Dampening Sound Pads Gauge 16 Gauge Weight 21 lbs.