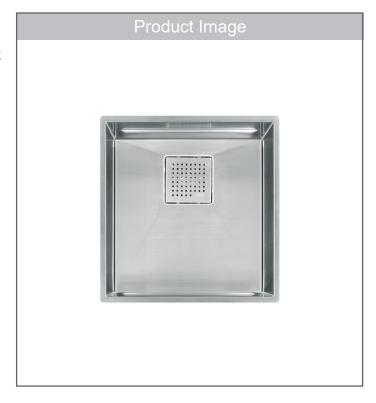

#### **FEATURES**

- An integrated ledge enhances your workspace by allowing you to work directly over the sink. Custom-fit accessories streamline the workflow.
- 5mm radius corners and invisible drain provide an eye-catching design element to the kitchen.
- Made of 16 gauge stainless steel with a Diamond finish that will retain its beauty for many years.

#### **TECHNICAL FEATURES**

Overall Sink Size (OD) 16%" x 17¾" 15¾" x 16½" Bowl Size (ID)

95/8" Bowl Depth (ID) Corner Radius 5<sub>m</sub>m Minimum Cabinet Size 21"

Installation Type Undermount Sound Dampening Sound Pads Gauge 16 Gauge Weight 21 lbs.