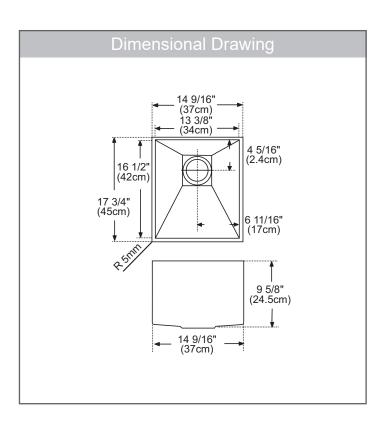

#### **TECHNICAL FEATURES**

Overall Sink Size (OD) 14% x 173/4" 13%" x 161/2" Bowl Size (ID)

95/8" Bowl Depth (ID) Corner Radius 5<sub>m</sub>m 18" Minimum Cabinet Size

Installation Type Undermount Sound Dampening Sound Pads Gauge 16 Gauge Weight 19 lbs.