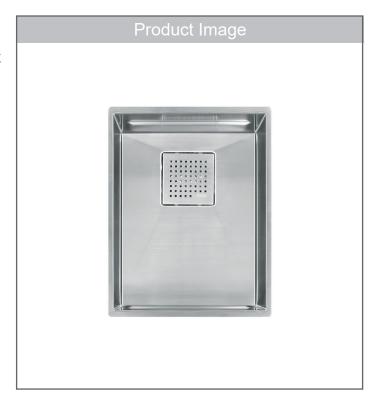

#### **FEATURES**

- An integrated ledge enhances your workspace by allowing you to work directly over the sink. Custom-fit accessories streamline the workflow.
- 5mm radius corners and invisible drain provide an eye-catching design element to the kitchen.
- Made of 16 gauge stainless steel with a Diamond finish that will retain its beauty for many years.