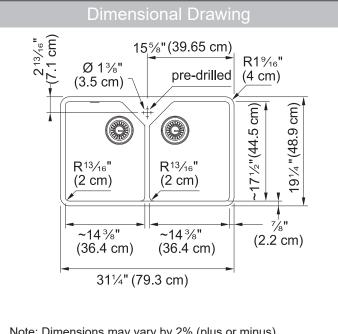

### **TECHNICAL FEATURES**

| Overall Sink Size (OD) | 31¼" x 19¼"            |
|------------------------|------------------------|
| Equal Bowl Size (ID)   | 14¾" x 17½"            |
| Bowl Depth (ID)        | 75⁄8"                  |
| Corner Radius          | 20mm                   |
| Minimum Cabinet Size   | 33"                    |
| Installation Type      | Undermount Apron Front |
| Weight                 | 82 lbs.                |
| Warranty               | Limited Lifetime       |