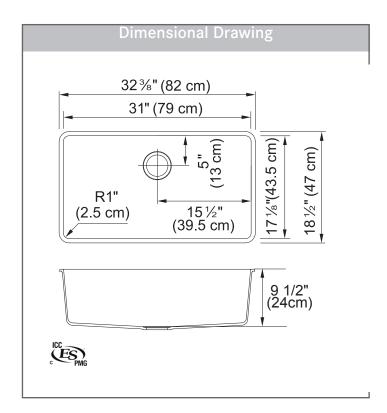

#### **TECHNICAL FEATURES**

Overall Sink Size (OD) 32 % x 18 %Bowl Size (ID) 31 x 17 %

Bowl Depth (ID) 9 ½"

Corner Radius 25mm

Minimum Cabinet Size 36"

Installation Type Undermount

Weight 39 lbs

Warranty Limited Lifetime