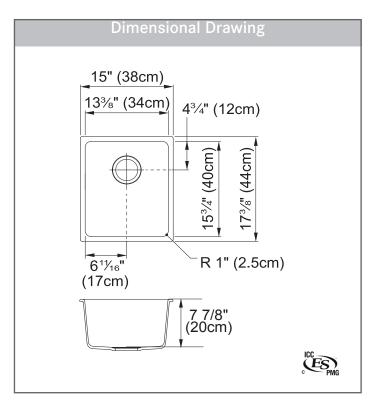

### **TECHNICAL FEATURES**

Overall Sink Size (OD)  $15" \times 17 \%"$ Bowl Size (ID)  $13 \%" \times 15 \%"$ 

Bowl Depth (ID) 7 %"

Corner Radius 25mm

Minimum Cabinet Size 21"

Installation Type Undermount

Weight 18 lbs