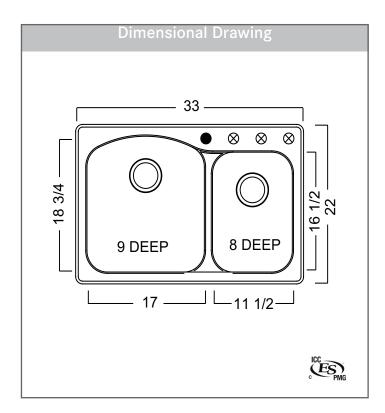

#### **TECHNICAL FEATURES**

Overall Sink Size (OD) 33" x 22"

Bowl Size (ID) 29 3/4" x 18 3/4" x 16 1/2"

Bowl Depth (ID) 9" / 8"
Corner Radius 75mm

Minimum Cabinet Size 36"

Installation Type Dual Mount

Weight 42 lbs