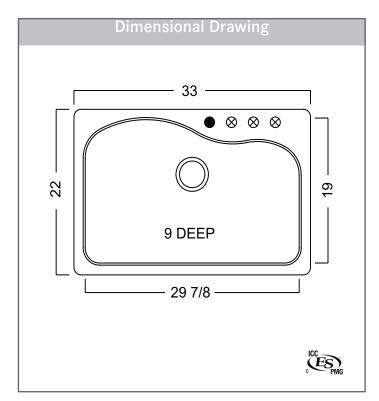

#### **TECHNICAL FEATURES**

Overall Sink Size (OD) 33" x 22"

Bowl Size (ID) 29 7/8" x 19"

Bowl Depth (ID) 9"

Corner Radius 26mm Minimum Cabinet Size 36"

Installation Type Dual Mount

Weight 34 lbs

Warranty Limited Lifetime