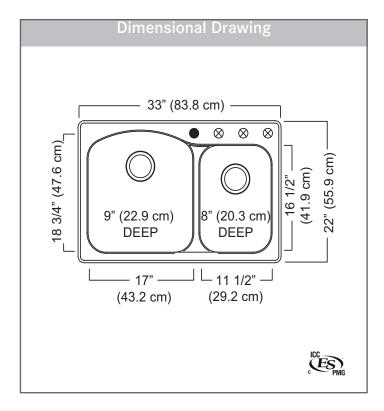

#### **TECHNICAL FEATURES**

Overall Sink Size (OD) 33" x 22"

Bowl Size (ID) 29 3/4" x 18 3/4" x 16 1/2"

Bowl Depth (ID) 9" / 8"

Corner Radius 75mm

Minimum Cabinet Size 36"

Installation Type Dual Mount

Weight 42 lbs