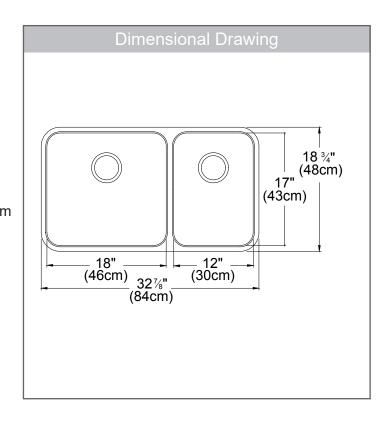

### **TECHNICAL FEATURES**

Overall Sink Size (OD) 32 %" X 18 ¾" 31 1/8" X 17 Bowl Size (ID) 9" / 8" Bowl Depth (ID) Corner Radius 50mm 36" Minimum Cabinet Size

Installation Type Undermount

Sound Dampening Sound Pads & Spray Coat

18 Gauge Gauge Weight 27 lbs.

Limited Lifetime Warranty