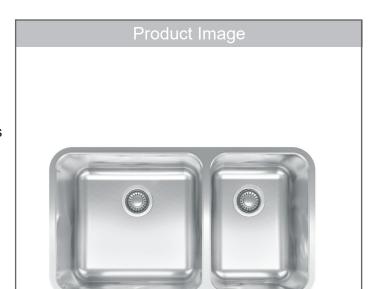

## STAINLESS STEEL 33" DOUBLE BOWL SINK GDX16031RH

#### **FEATURES**

- Easy to clean Silk finish is beautifully shiny in appearance and scratch resistant.
- Rear drains maximize the usable bottom surface of the bowl while also creating extra cabinet space beneath the sink.
- Deep bowls easily accommodate large pots and pans and minimizes splashing.