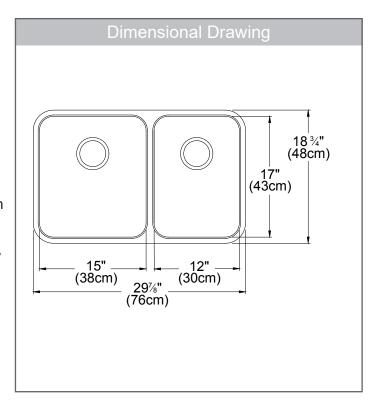

# **TECHNICAL FEATURES**

Overall Sink Size (OD) 291/8" X 183/4"

Bowl Size (ID) 281/8" X 17

Bowl Depth (ID) 9" / 8"

Corner Radius 50mm

Minimum Cabinet Size 36"

Installation Type Undermount

Sound Dampening Sound Pads & Spray Coat