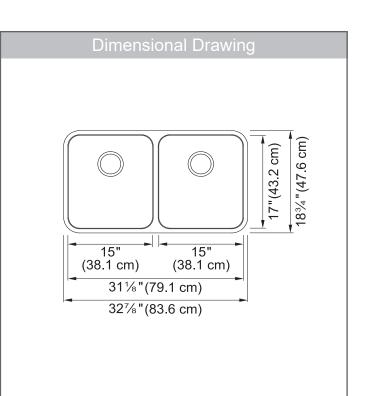

## **TECHNICAL FEATURES**

| Overall Sink Size (OD) | 321/8" X 183/4"         |
|------------------------|-------------------------|
| Bowl Size (ID)         | 311/8" X 17             |
| Bowl Depth (ID)        | 9"                      |
| Corner Radius          | 50mm                    |
| Minimum Cabinet Size   | 36"                     |
| Installation Type      | Undermount              |
| Sound Dampening        | Sound Pads & Spray Coat |
| Gauge                  | 18 Gauge                |
| Weight                 | 29 lbs.                 |
| Warranty               | Limited Lifetime        |