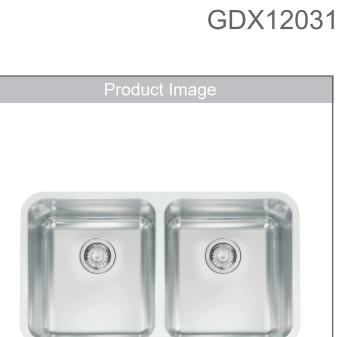

# GRANDE

**STAINLESS STEEL 33"** 

DOUBLE BOWL SINK

## **FEATURES**

- Easy to clean Silk finish is beautifully shiny in appearance and scratch resistant.
- Rear drains maximize the usable bottom surface of the bowl while also creating extra cabinet space beneath the sink.
- Deep bowls easily accommodate large pots and pans and minimizes splashing.