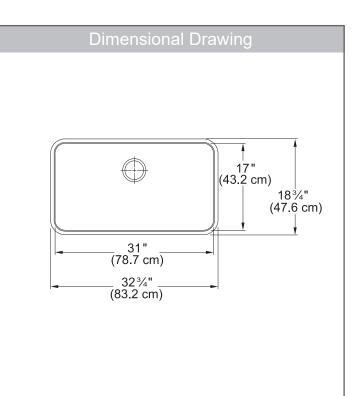

## **TECHNICAL FEATURES**

| Overall Sink Size (OD) | 32¾" x 18¾"             |
|------------------------|-------------------------|
| Bowl Size (ID)         | 31" x 17"               |
| Bowl Depth (ID)        | 9"                      |
| Corner Radius          | 50mm                    |
| Minimum Cabinet Size   | 36"                     |
| Installation Type      | Undermount              |
| Sound Dampening        | Sound Pads & Spray Coat |
| Gauge                  | 18 Gauge                |
| Weight                 | 28 lbs.                 |
| Warranty               | Limited Lifetime        |