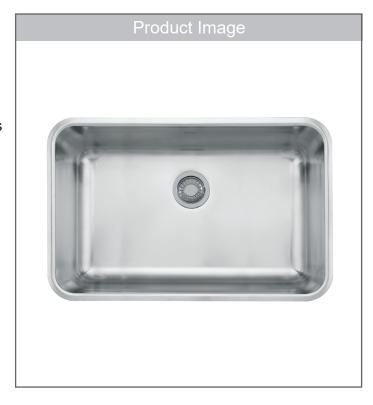

## STAINLESS STEEL 30" SINGLE BOWL SINK GDX11028

#### **FEATURES**

- Easy to clean Silk finish is beautifully shiny in appearance and scratch resistant.
- Rear drains maximize the usable bottom surface of the bowl while also creating extra cabinet space beneath the sink.
- Deep bowl easily accommodates large pots and pans and minimizes splashing.