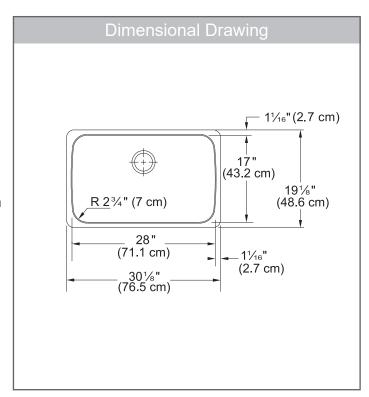

### **TECHNICAL FEATURES**

Overall Sink Size (OD) 30 1/8" x 19 1/8"

28" x 17" Bowl Size (ID)

9" Bowl Depth (ID)

Corner Radius 70mm 36" Minimum Cabinet Size

Installation Type Undermount

Sound Pads & Spray Coat Sound Dampening