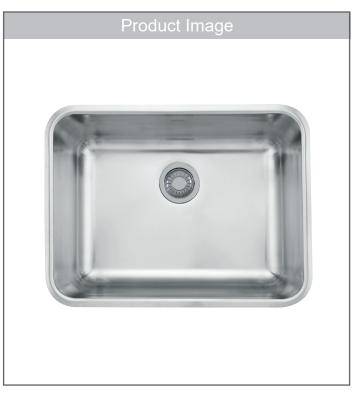

## **FEATURES**

- Easy to clean Silk finish is beautifully shiny in appearance and scratch resistant.
- Rear drains maximize the usable bottom surface of the bowl while also creating extra cabinet space beneath the sink.
- Deep bowl easily accommodates large pots and pans and minimizes splashing.

**STAINLESS STEEL 25"** 

SINGLE BOWL SINK

GDX11023