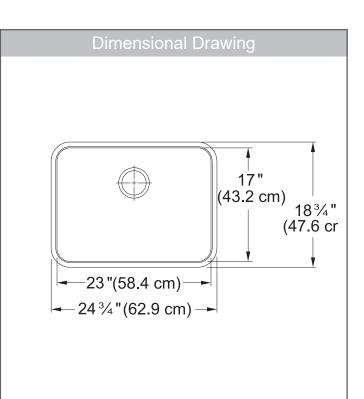

## **TECHNICAL FEATURES**

| Overall Sink Size (OD) | 24 ¾" x 18¾"            |
|------------------------|-------------------------|
| Bowl Size (ID)         | 23" x 17"               |
| Bowl Depth (ID)        | 9"                      |
| Corner Radius          | 50mm                    |
| Minimum Cabinet Size   | 30"                     |
| Installation Type      | Undermount              |
| Sound Dampening        | Sound Pads & Spray Coat |
| Gauge                  | 18 Gauge                |
| Weight                 | 21 lbs.                 |
| Warranty               | Limited Lifetime        |