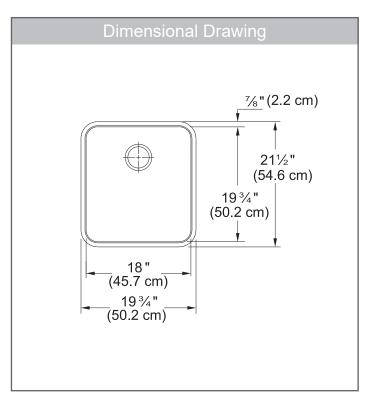

#### **TECHNICAL FEATURES**

Overall Sink Size (OD) 19 3/4" x 21 1/2" Bowl Size (ID) 18" x 193/4"

9" Bowl Depth (ID) Corner Radius 50mm 24" Minimum Cabinet Size

Installation Type Undermount

Sound Dampening Sound Pads & Spray Coat