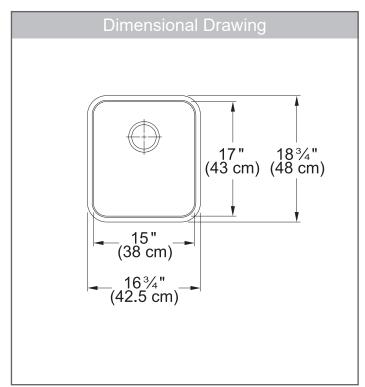

### **TECHNICAL FEATURES**

Overall Sink Size (OD) 16¾" x 18¾" Bowl Size (ID) 15" x 17"

Bowl Depth (ID) 9"
Corner Radius 50mm
Minimum Cabinet Size 21"

Installation Type Undermount

Sound Dampening Sound Pads & Spray Coat