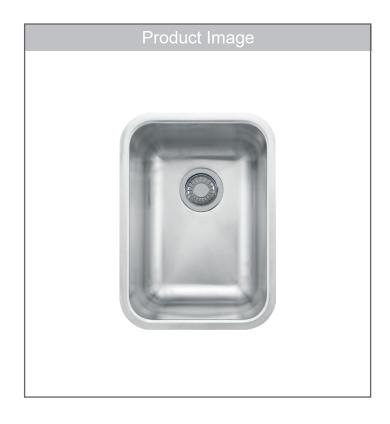

# **GRANDE**

# STAINLESS STEEL 14" SINGLE BOWL SINK GDX11012

#### **FEATURES**

- Easy to clean Silk finish is beautifully shiny in appearance and scratch resistant.
- Rear drains maximize the usable bottom surface of the bowl while also creating extra cabinet space beneath the sink.
- Smaller size works well as a bar or prep sink.