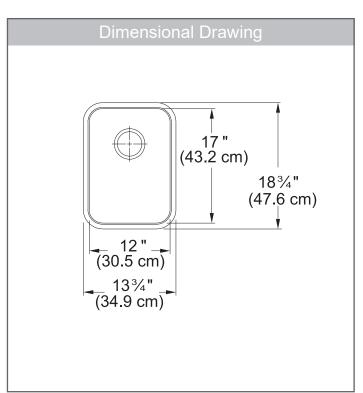

# **TECHNICAL FEATURES**

Overall Sink Size (OD) 13¾" x 18¾" 12" x 17" Bowl Size (ID)

8" Bowl Depth (ID) Corner Radius 50mm 18" Minimum Cabinet Size

Installation Type Undermount

Sound Dampening Sound Pads & Spray Coat