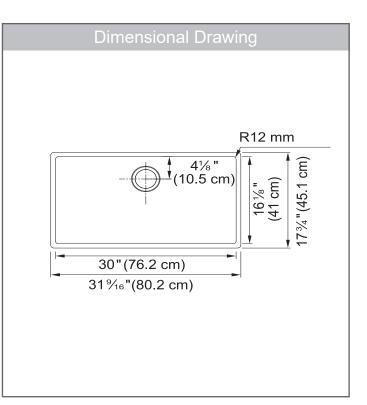

### **TECHNICAL FEATURES**

| Overall Sink Size (OD) | 31½" x 17¾"            |
|------------------------|------------------------|
| Bowl Size (ID)         | 30" x 16⅓"             |
| Bowl Depth (ID)        | 9"                     |
| Corner Radius          | 12mm                   |
| Minimum Cabinet Size   | 36"                    |
| Installation Type      | Undermount             |
| Sound Dampening        | Sound Pad & Spray Coat |
| Material               | 18 Gauge               |
| Weight                 | 35 lbs.                |
| Warranty               | Limited Lifetime       |