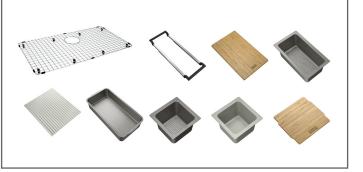

### **FEATURES**

- Workcenter includes bottom grid, AIUS300 Accessory System 3, and strainer assembly.
- Easy to clean pearl finish camouflages everyday wear like a commercial sink
- Deep large bowl easily accommodates large pots and pans and minimizes splashing.
- Rear drain maximizes the usable bottom surface of the bowl.

### **INCLUDED ACCESSORIES**

| Accessory Systems | Bottom   |
|-------------------|----------|
| AIUS300           | CU30-36  |
| 112.0655.489      | 112.0388 |
| 112.0055.409      | 112.0300 |

Grid S 3.965

Strainer Assembly 1145 112.0055.508

### AIUS300 Includes

- **Telescopic Bridge** Bamboo Chopping Board
- Large Colander
- Small Bowl
- Silicone Mat

Small Colander Bamboo Bowl Lid Storage Container