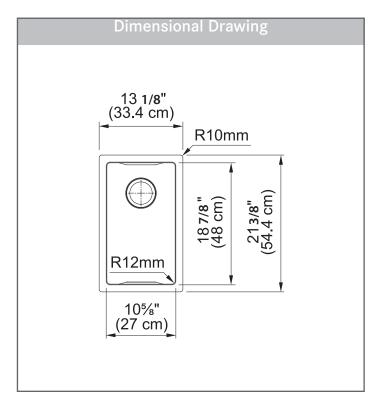

#### **TECHNICAL FEATURES**

Overall Sink Size (OD) 21% x 13%

Bowl Size (ID) 18 %" x 10 %"

Bowl Depth (ID) 8 1/16"

Corner Radius 12mm Minimum Cabinet Size 18"

Installation Type Undermount 1/2" reveal

Anti-Noise Pads Yes