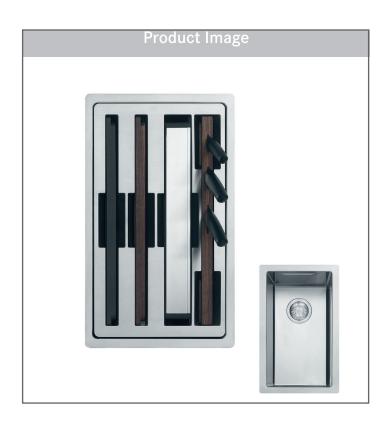

### **FEATURES**

- Pair with Franke Cube Series sinks for a complete workstation solution.
- Accessories Included: Walnut Cutting Board, Colander, Glass Cutting Board & Cutting Mat, Set of 3 Chef Knives, Knife Holder, Storage Rack/Dish Drying Rack
- Accessories designed for use on counter or with a Franke Cube sink.

## **INCLUDED ACCESSORIES**

CUW-40S **Cutting Board Cutting Board** CU-40P **Cutting Mat SP-40S** Glass Cover / Board CU-GC Knife Holder CU-40K Knife Set (3) CU-KS Colander CUW-70S Wire Rack CU-WR **PKGCVR Drain Cover** 