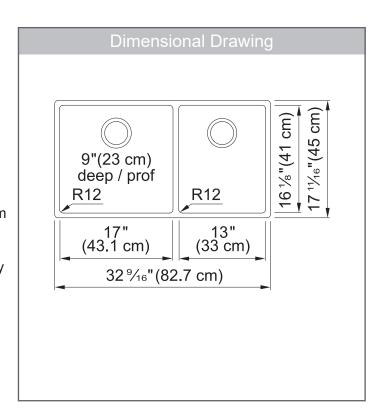

### **TECHNICAL FEATURES**

Overall Sink Size (OD) 32% "x  $17^{11}\%$  "Bowl Size (ID) 30% "x 16%"

Bowl Depth (ID) 9"
Corner Radius 12mm
Minimum Cabinet Size 36"

Installation Type Undermount

Sound Dampening Sound Pads & Spray Coat