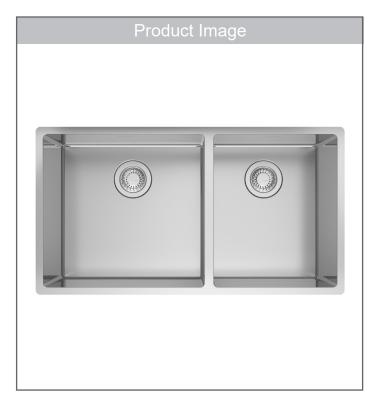

## STAINLESS STEEL 33" DOUBLE BOWL SINK CUX16032

#### **FEATURES**

- Durable Pearl finish will stand up to everyday use.
- Pitched bottom creates efficient draining and the rear drain placement provides extra cabinet space below the sink.
- Deep capacity bowls easily accommodate large pots and pans and minimizes splashing.
- Radius of the sink is simple and contemporary and is easy to clean.