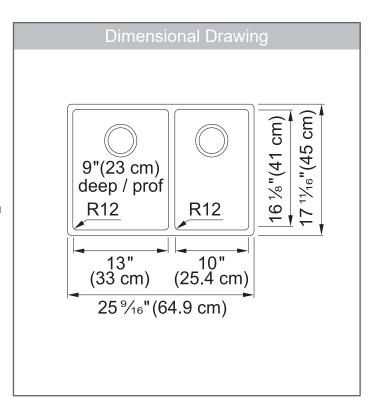

### **TECHNICAL FEATURES**

Overall Sink Size (OD) 25% "x  $17^{11}\%$  "Bowl Size (ID) 23% "x 16%"

Bowl Depth (ID) 9"
Corner Radius 12mm
Minimum Cabinet Size 30"

Installation Type Undermount

Sound Dampening Sound Pads & Spray Coat