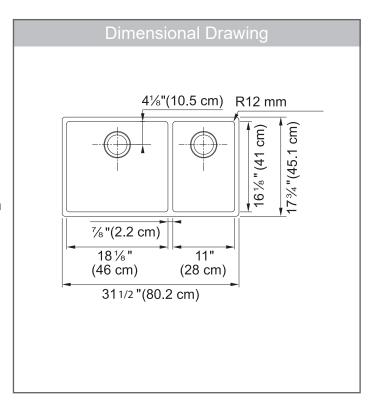

### **TECHNICAL FEATURES**

Overall Sink Size (OD)  $31\frac{1}{2}$ " x  $17\frac{3}{4}$ Bowl Size (ID) 30" x  $16\frac{1}{8}$ "

Bowl Depth (ID) 9"
Corner Radius 12mm
Minimum Cabinet Size 36"

Installation Type Undermount