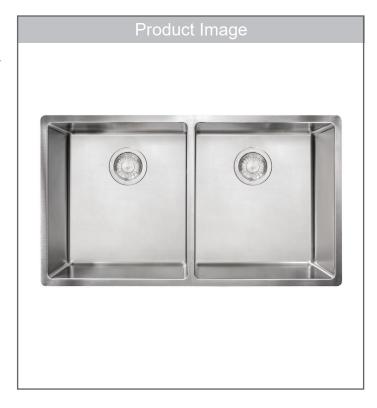

# CUBE

## STAINLESS STEEL 32" DOUBLE BOWL SINK **CUX120**

#### **FEATURES**

- Durable Pearl finish will stand up to everyday use.
- Pitched bottom creates efficient draining and the rear drain placement provides extra cabinet space below the sink.
- Deep capacity bowls easily accommodate large pots and pan's and minimizes splashing
- Radius of the sink is simple and contemporary and is easy to clean.