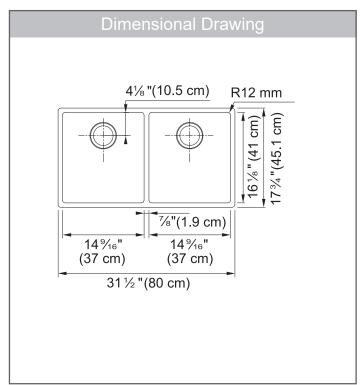

### **TECHNICAL FEATURES**

Overall Sink Size (OD) 31½" x 17¾ Bowl Size (ID) 30" x 161/4"

9" Bowl Depth (ID) Corner Radius 12mm 36" Minimum Cabinet Size

Installation Type Undermount

Sound Dampening Sound Pads & Spray Coat

18 Gauge Gauge Weight 24 lbs.

Limited Lifetime Warranty