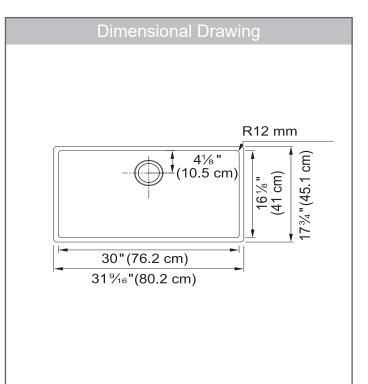

### **TECHNICAL FEATURES**

| Overall Sink Size (OD) | 31½" x 17¾"             |
|------------------------|-------------------------|
| ( )                    |                         |
| Bowl Size (ID)         | 30" x 16⅓"              |
| Bowl Depth (ID)        | 9"                      |
| Corner Radius          | 12mm                    |
| Minimum Cabinet Size   | 36"                     |
| Installation Type      | Undermount              |
| Sound Dampening        | Sound Pads & Spray Coat |
| Gauge                  | 18 Gauge                |
| Weight                 | 21 lbs.                 |
| Warranty               | Limited Lifetime        |