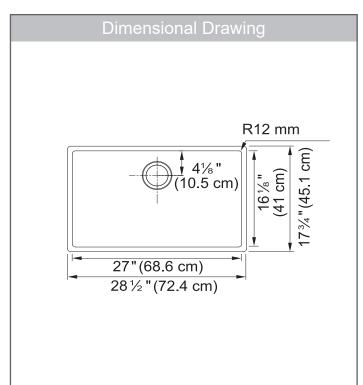

### **TECHNICAL FEATURES**

Overall Sink Size (OD) 28½" x 17¾" 27" x 161/8" Bowl Size (ID)

9" Bowl Depth (ID) Corner Radius 12mm Minimum Cabinet Size 33"

Installation Type Undermount

Sound Dampening Sound Pads & Spray Coat