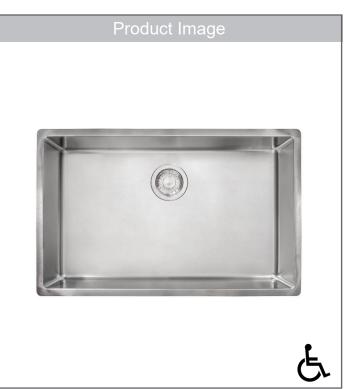

# STAINLESS STEEL 29" SINGLE BOWL SINK CUX11027-ADA

#### **FEATURES**

- 5-in bowl depth and rear drain placement create an accessible work area for individuals with limited mobility.
- Durable Pearl finish will stand up to everyday use.
- Radius of the sink is simple and contemporary and is easy to clean.