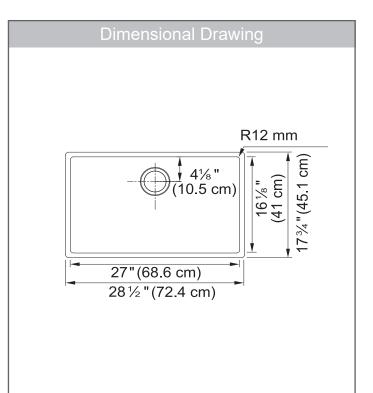

## **TECHNICAL FEATURES**

| Overall Sink Size (OD) | 28½" x 17¾"             |
|------------------------|-------------------------|
| Bowl Size (ID)         | 27" x 161⁄8"            |
| Bowl Depth (ID)        | 5"                      |
| Corner Radius          | 12mm                    |
| Minimum Cabinet Size   | 33"                     |
| Installation Type      | Undermount              |
| Sound Dampening        | Sound Pads & Spray Coat |
| Gauge                  | 18 Gauge                |
| Weight                 | 19 lbs.                 |
| Warranty               | Limited Lifetime        |