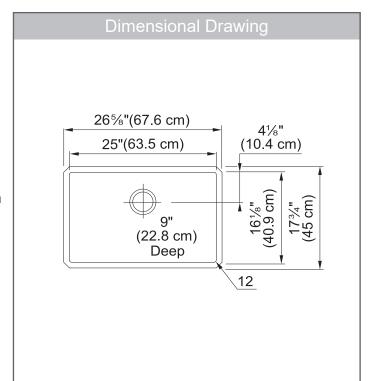

### **TECHNICAL FEATURES**

Overall Sink Size (OD) 26%" x 17%" Bowl Size (ID) 25" x 16%"

Bowl Depth (ID) 9"
Corner Radius 12mm
Minimum Cabinet Size 30"

Installation Type Undermount

Sound Dampening Sound Pads & Spray Coat

Gauge 18 Gauge Weight 18 lbs.

Warranty Limited Lifetime