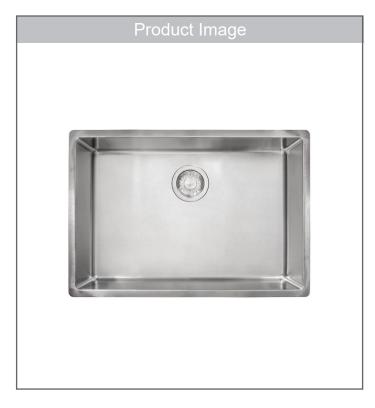

# CUBE

## STAINLESS STEEL 27" SINGLE BOWL SINK CUX11025

#### **FEATURES**

- Durable Pearl finish will stand up to everyday use.
- Pitched bottom creates efficient draining and the rear drain placement provides extra cabinet space below the sink.
- Deep capacity bowl easily accommodates large pots and pans and minimizes splashing.
- Radius of the sink is simple and contemporary and is easy to clean.