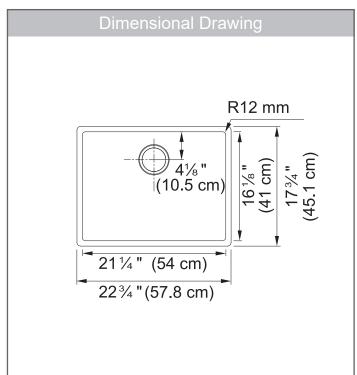

### **TECHNICAL FEATURES**

Overall Sink Size (OD) 22¾" x 17¾" Bowl Size (ID) 211/4" x 161/4"

9" Bowl Depth (ID) Corner Radius 12mm Minimum Cabinet Size 27"

Installation Type Undermount

Sound Dampening Sound Pads & Spray Coat