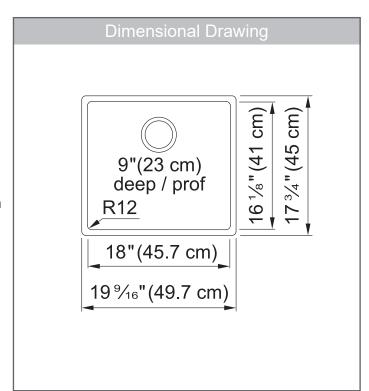

### **TECHNICAL FEATURES**

Overall Sink Size (OD)  $19 \%_{16} \times 17\%$ " Bowl Size (ID)  $18" \times 16\%$ "

Bowl Depth (ID) 9"
Corner Radius 12mm
Minimum Cabinet Size 24"

Installation Type Undermount