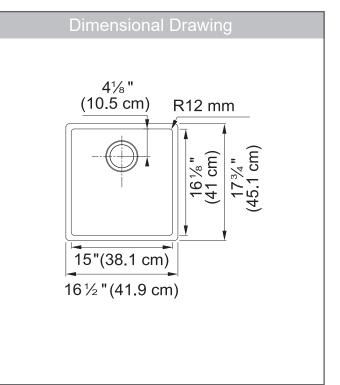

## **TECHNICAL FEATURES**

| Overall Sink Size (OD) | 16½" x 17¾"             |
|------------------------|-------------------------|
| Bowl Size (ID)         | 15" x 161∕₃"            |
| Bowl Depth (ID)        | 9"                      |
| Corner Radius          | 12mm                    |
| Minimum Cabinet Size   | 21"                     |
| Installation Type      | Undermount              |
| Sound Dampening        | Sound Pads & Spray Coat |
| Gauge                  | 18 Gauge                |
| Weight                 | 13 lbs.                 |
| Warranty               | Limited Lifetime        |