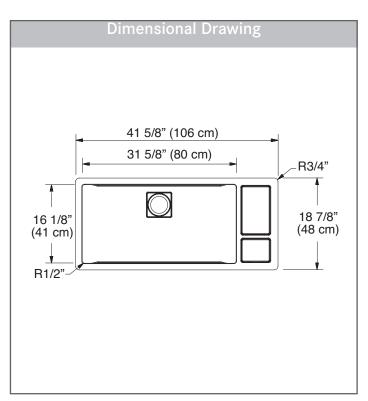

## **TECHNICAL FEATURES**

| 41%" x 18%"            |
|------------------------|
| 315/8" x 161/8"        |
| 9"                     |
| 12mm                   |
| 45"                    |
| Undermount 1/2" reveal |
| Yes                    |
| Yes                    |
| 18 Gauge               |
| Diamond                |
| 60 lbs.                |
| Limited Lifetime       |
|                        |